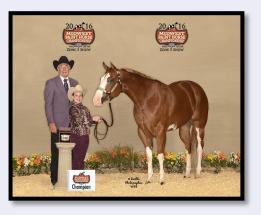

# MNSPHC 2016 Youth Halter Horse Of The Year "Allocution"

Owned by Greg & Ann Simmet Exhibited by Madison Brown Youth Geldings & in Open Aged Geldings