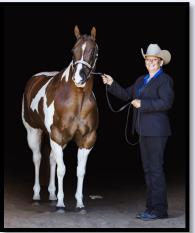

# MNSPHC 2016 Youth Halter Horse Of The Year "Allocution"

Owned by Greg & Ann Simmet Exhibited by Madison Brown Youth Geldings & in Open Aged Geldings