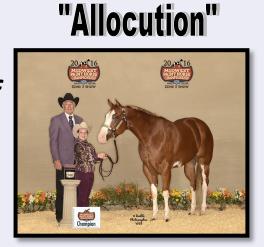

# MNSPHC 2016 Youth Halter Horse Of The Year "Allocution"

Owned by Greg & Ann Simmet Exhibited by Madison Brown Youth Geldings & in Open Aged Geldings

Owned by Greg & Ann Simmet Exhibited by Greg Simmet in Amateur Geldings Exhibited by Madison Brown in Open Aged Geldings

\*Due to an error in the written rule, MNSPHC will award 2 awards in 2016. Going forward to 2017, the rule will be corrected to state that any and all points earned by a youth exhibitor will be excluded from the Halter Horse of the Year award, due to the addition of the "Youth" Halter Horse award.